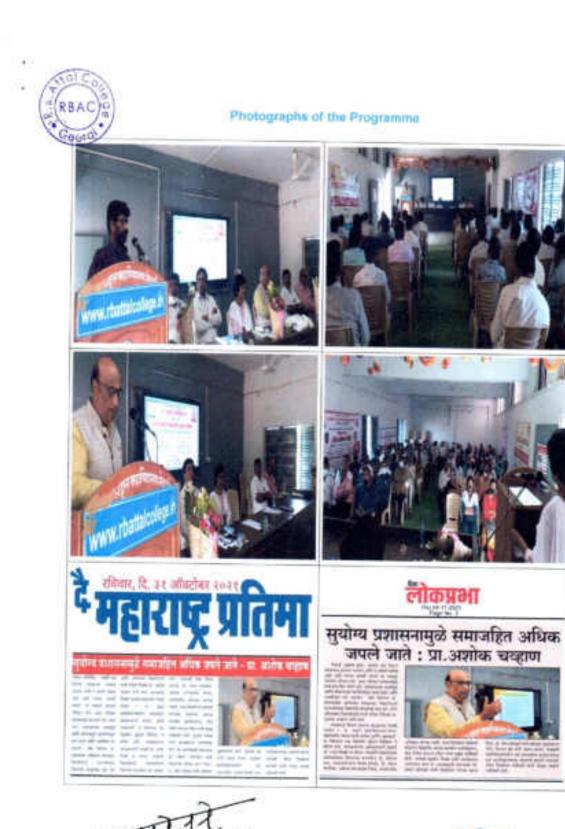

#### Report

The IQAC of R. B. Attal college organized a one day workshop on code of conduct 30<sup>th</sup> October, 2021 at seminar hall. The program started with introductory speech by Mr. Sudarshan Nikam about the workshop. Dr. Prashant Pangrikar Introduced the resource person of the workshop.

Dr. Ashok Chavan Professor Department of Botany. Dr. Babasaheb Ambedkar Marathwada University was Resource person for the workshop. He stressed the importance of maintaining a healthy relationship within the college campus. He embarked on a discussion on solicitation and distribution. It was informed that as employees they could solicit from the colleagues only under certain conditions like seeking support for a cause etc.

He elaborated on code of conduct which everyone should follow in the institution to keep the dignity and reputation of the institution. He remarked that the code of conduct should be evident even in the way we maintain our attire. The session was successful in acquainting the staff members about the rules and workplace policies of the college.